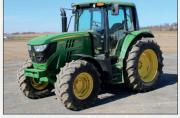

### **Tractors:**

J.D. 6115M 4wd, low hours J.D 6410 Power Quad MFWD, 7600 hrs **J.D. 7410 MFWD** 9580 hrs 3 J.D. 4100's Int. 3088 4599 hrs Kubota B7100 HST