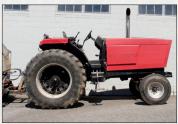

### **Tractors:**

J.D. 6115M 4wd, low hours J.D 6410 Power Quad MFWD, 7600 hrs **J.D. 7410 MFWD** 9580 hrs 3 J.D. 4100's Int. 3088 4599 hrs Kubota B7100 HST