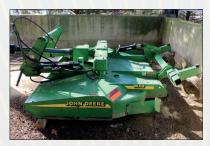

### **Tractors:**

J.D. 6115M 4wd, low hours J.D 6410 Power Quad MFWD, 7600 hrs **J.D. 7410 MFWD** 9580 hrs 3 J.D. 4100's Int. 3088 4599 hrs Kubota B7100 HST

### **Equipment:**

Beavertail trailers, 750 Kawa.4 wheeler, Polaris Utility 4wd, Aitchson Grassfarmer, J.D. MX8 mower, Skid steer attachments, Stoltzfus head lock hay feeder,

Stoltzfus hay feeders, Bale transport, Hayride wagon, Dump truck, Salt spreaders, landscape equipment, Int. Flat bed diesel dump truck, tools, scaffolding, many other items coming!!!