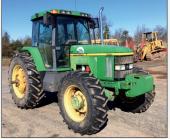

### **Tractors:**

J.D. 6115M 4wd, low hours J.D 6410 Power Quad MFWD, 7600 hrs **J.D. 7410 MFWD** 9580 hrs 3 J.D. 4100's Int. 3088 4599 hrs Kubota B7100 HST