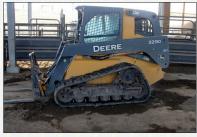

!!!

Note: Nice shrubbery and equipment. We will be selling with 2 auctioneers, many pieces already consigned with more items coming. Starting at 8:30 with trees and shrubs. Don't miss this sale! SOMETHING FOR EVERYONE!













Terms: Cash, PA Check or Major Credit Card (3% service fee for credit cards) 6% Pa. Sales Tax. Food by Churchtown Ladies. Parking across Street from sale.

- More Info. on Back-



610.286.7834

www.tljonesauctioneers.com

ROBESON TOWNSHIP, BERKS CO.

# DUBLIC HUGTION Saturday, April 13, 2019 - 8:30 AM

Location: 4400 Morgantown Rd., Morgantown, Pa. 19543

From Morgantown, take Rt 10 North approximately 5½ miles to sale.

From Morgantown Exit of Turnpike, take Rt. 10 North approximately 4½ mile to sale

## PLOWVILLE SHRUBBERY and CONSIGNMENT AUCTION



























**Terms By: Plow Farms and Others**