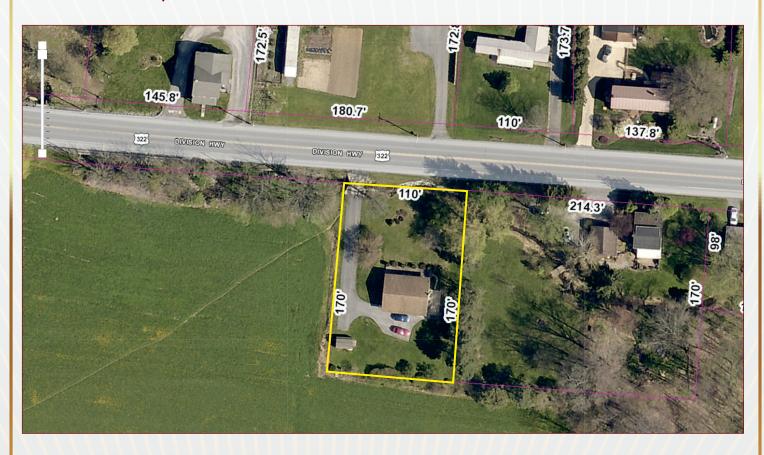

#### **ADDTITIONAL PROPERTY INFORMATION**

**Property Name:** 

6357 Division Highway Narvon, Pa. 17555

Construction/Type:

Frame and Siding 1 story home

Baths: 1 Tract Size: .44 acres

Age: 1961 Zoning: R1 Water: Well Sewer: On-site

brick hearth to add living space. New oil hot water furnace in 2016, and new water conditioning system. Beautiful .44 acre lot with farmland view to the back and stream on front. Concrete patio on side entrance and large front porch. Paved