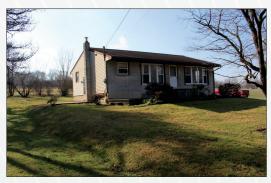

### **QUALITY RANCH HOME ON .44 ACRE LOT**

#### **ADDTITIONAL PROPERTY INFORMATION**

**Property Name:** 

6357 Division Highway Narvon, Pa. 17555

Construction/Type:

Frame and Siding 1 story home

Baths: 1 Tract Size: .44 acres

Age: 1961 Zoning: R1 Water: Well Sewer: On-site

Heating: Oil Hot Water

School District: Elanco Taxes: \$2.194

Kitchen: 9 x 13 Living Room: 13 x 21 Bedroom: 13 x 10 Bedroom: 9 x 10 Bedroom: 10 x 10

Real Estate is a brick and vinyl siding one story dwelling with approx. 1120 sq. ft. of living space. Main level has kitchen with custom solid oak cabinetry, electric range and double sink. Attached dining room with bow window. Roomy living room with bow window . 3 bedrooms and full bath. Sol-id oak hardwood floors throughout. Stairs to attic for storage. Lower level has partially finished fam-ily room with

brick hearth to add living space. New oil hot water furnace in 2016, and new water conditioning system. Beautiful .44 acre lot with farmland view to the back and stream on front. Concrete patio on side entrance and large front porch. Paved

driveway and storage shed.

610-286-7834

Open House: Saturdays: March 7, 14 1-3 p.m. or by appointment Terms: 10% down, balance due at settlement on or before 45 days.

Note: Well maintained property in Caernaryon Township, Lancaster County, Low Taxes!