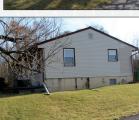

### **QUALITY RANCH HOME ON .44 ACRE LOT**

#### **ADDTITIONAL PROPERTY INFORMATION**

**Property Name:** 

6357 Division Highway Narvon, Pa. 17555

Construction/Type:

Frame and Siding 1 story home

Baths: 1 Tract Size: .44 acres

Age: 1961 Zoning: R1 Water: Well Sewer: On-site

Heating: Oil Hot Water

School District: Elanco Taxes: \$2.194

Kitchen: 9 x 13 Living Room: 13 x 21 Bedroom: 13 x 10 Bedroom: 9 x 10 Bedroom: 10 x 10

Real Estate is a brick and vinyl siding one story dwelling with approx. 1120 sq. ft. of living space. Main level has kitchen with custom solid oak cabinetry, electric range and double sink. Attached dining room with bow window. Roomy living room with bow window . 3 bedrooms and full bath. Sol-id oak hardwood floors throughout. Stairs to attic for storage. Lower level has partially finished fam-ily room with

brick hearth to add living space. New oil hot water furnace in 2016, and new water conditioning system. Beautiful .44 acre lot with farmland view to the back and stream on front. Concrete patio on side entrance and large front porch. Paved

driveway and storage shed.

610-286-7834

Open House: Saturdays: March 7, 14 1-3 p.m. or by appointment Terms: 10% down, balance due at settlement on or before 45 days.

Note: Well maintained property in Caernaryon Township, Lancaster County, Low Taxes!