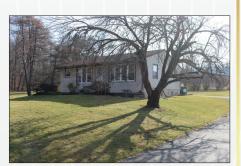

### **QUALITY RANCH HOME ON .44 ACRE LOT**

#### **ADDTITIONAL PROPERTY INFORMATION**

**Property Name:** 

6357 Division Highway Narvon, Pa. 17555

Construction/Type:

Frame and Siding 1 story home

Baths: 1 Tract Size: .44 acres

Age: 1961 Zoning: R1 Water: Well Sewer: On-site

Heating: Oil Hot Water

School District: Elanco Taxes: \$2.194

Kitchen: 9 x 13 Living Room: 13 x 21 Bedroom: 13 x 10 Bedroom: 9 x 10 Bedroom: 10 x 10

Real Estate is a brick and vinyl siding one story dwelling with approx. 1120 sq. ft. of living space. Main level has kitchen with custom solid oak cabinetry, electric range and double sink. Attached dining room with bow window. Roomy living room with bow window . 3 bedrooms and full bath. Sol-id oak hardwood floors throughout. Stairs to attic for storage. Lower level has partially finished fam-ily room with

brick hearth to add living space. New oil hot water furnace in 2016, and new water conditioning system. Beautiful .44 acre lot with farmland view to the back and stream on front. Concrete patio on side entrance and large front porch. Paved

driveway and storage shed.

610-286-7834

Open House: Saturdays: March 7, 14 1-3 p.m. or by appointment Terms: 10% down, balance due at settlement on or before 45 days.

Note: Well maintained property in Caernaryon Township, Lancaster County, Low Taxes!