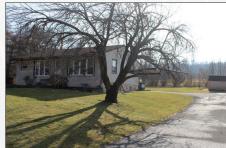

### **QUALITY RANCH HOME ON .44 ACRE LOT**

#### **ADDTITIONAL PROPERTY INFORMATION**

**Property Name:** 

6357 Division Highway Narvon, Pa. 17555

Construction/Type:

Frame and Siding 1 story home

Baths: 1 Tract Size: .44 acres

Age: 1961 Zoning: R1 Water: Well Sewer: On-site

Heating: Oil Hot Water

School District: Elanco Taxes: \$2.194

Kitchen: 9 x 13 Living Room: 13 x 21 Bedroom: 13 x 10 Bedroom: 9 x 10 Bedroom: 10 x 10

Real Estate is a brick and vinyl siding one story dwelling with approx. 1120 sq. ft. of living space. Main level has kitchen with custom solid oak cabinetry, electric range and double sink. Attached dining room with bow window. Roomy living room with bow window . 3 bedrooms and full bath. Sol-id oak hardwood floors throughout. Stairs to attic for storage. Lower level has partially finished fam-ily room with

brick hearth to add living space. New oil hot water furnace in 2016, and new water conditioning system. Beautiful .44 acre lot with farmland view to the back and stream on front. Concrete patio on side entrance and large front porch. Paved

driveway and storage shed.

610-286-7834

Open House: Saturdays: March 7, 14 1-3 p.m. or by appointment Terms: 10% down, balance due at settlement on or before 45 days.

Note: Well maintained property in Caernaryon Township, Lancaster County, Low Taxes!