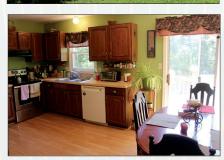

Cooling: Window Units

Water: Well Sewer: On-Site

School Dist.: Pequea Valley Taxes: \$3,097

Kitchen: 11.5 x 15.5 Living Room: 14 x 14 Bedroom: 11 x 12 Bedroom: 9 x 14 Bedroom: 11 x 8

walls are studded, insulated and ready for drywall. Laundry and mudroom and family room with woodstove and sliders to the back yard. 16ft. X 20 ft.