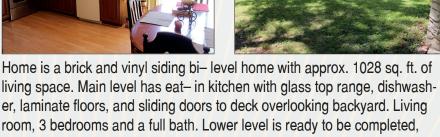

## ADDTITIONAL PROPERTY INFORMATION

**Property Name:** 

5954 Michele Drive, Narvon, Pa. 17555

Construction/Type:

Frame and siding Bi Level home

Tract Size: 1.16 acres Baths: 31

**Age:** 1987

Heating: Electric baseboard and Woodstove

Cooling: Window Units

Water: Well Sewer: On-Site

School Dist.: Pequea Valley Taxes: \$3,097

Kitchen: 11.5 x 15.5 Living Room: 14 x 14 Bedroom: 11 x 12 Bedroom: 9 x 14 Bedroom: 11 x 8

walls are studded, insulated and ready for drywall. Laundry and mudroom and family room with woodstove and sliders to the back yard. 16ft. X 20 ft.