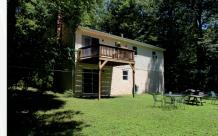

Cooling: Window Units

Water: Well Sewer: On-Site

School Dist.: Pequea Valley Taxes: \$3,097

Kitchen: 11.5 x 15.5 Living Room: 14 x 14 Bedroom: 11 x 12 Bedroom: 9 x 14 Bedroom: 11 x 8

walls are studded, insulated and ready for drywall. Laundry and mudroom and family room with woodstove and sliders to the back yard. 16ft. X 20 ft.

garage.

Lots of opportunity here, if you are handy you can build equity, Finishing lower level and making some updates.

Open House: Saturdays: September 12, 19, 26 1 –3 p.m. or by appointment

Real Estate Terms: 10% down, balance due on or before 60 days.