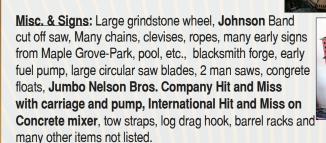

**MAPLE GROVE AREA** 

## DIBLIG AUGUST SATURDAY, APRIL 23, 2022 • 9:00 A.M. 30 Stauffer Park Lane, Mohnton, PA 19540

(By Maple Grove Dragway)

## **EQUIPMENT, SIGNS, HIT AND MISS ENGINES, ETC.**









## **Equipment:**

- Cat DC-3 dozer
- International 9000 Hi Lift
- Pettibone C-200 Roller
- Clark AWD Grader
- Case IH C-50 tractor
- 1965 Ford F-350 weld Truck (one owner)
- 8000GVW U-16 Tandem Trailer
- Eager Beaver 20HAL Trailer
- Davey Quiet Flo Compressor
- Utility trailer w fuel tank and pump Woods LR 108-2 York rake
- Woods RM90 3 pt Mower
- Lempco 60 Ton press
- John Deere 25A Flail mower





























Terms: Cash, Pa. Check or Credit Card (4% service fee for cards)



Note: Starting with wagons of smalls, including signs, then moving to row items and finishing with equipment.

610-286-7834

**Terms By:** Maple Grove Development Corp.