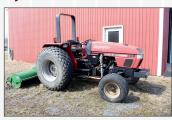

## **Equipment:**

- Cat DC-3 dozer
- International 9000 Hi Lift
- Pettibone C-200 Roller
- Clark AWD Grader
- Case IH C-50 tractor
- 1965 Ford F-350 weld Truck (one owner)
- 8000GVW U-16 Tandem Trailer
- Eager Beaver 20HAL Trailer
- Davey Quiet Flo Compressor
- Utility trailer w fuel tank and pump Woods LR 108-2 York rake
- Woods RM90 3 pt Mower
- Lempco 60 Ton press
- John Deere 25A Flail mower